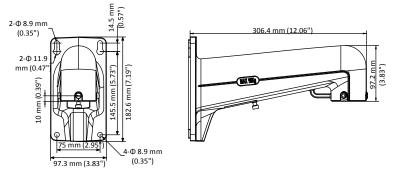

### **Dimension:**

Note: The actual bracket may vary from the picture above.

#### **Parameters:**

| Model     | DS-1602ZJ                       |
|-----------|---------------------------------|
| Parameter | Wall Mount Bracket In/Outdoor   |
| Color     | Hik white                       |
| Feature   | Suitable for speed dome pendent |
|           | mounting                        |
| Material  | Aluminum alloy                  |
| Dimension | 97.3 mm × 182.6 mm × 306.4 mm   |
|           | (3.83" × 7.19" × 12.06")        |
| Weight    | 925 g (2.04 lb.)                |