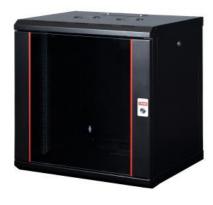

# 600x600x640-RAL 9005 Black LN-PR12U6060-BL

#### **Item Serie Information**

PROline series Networking Enclosures/Cabinets which are designed for superior performancefor carrying heavy telecom equipments, UPS and batteries.